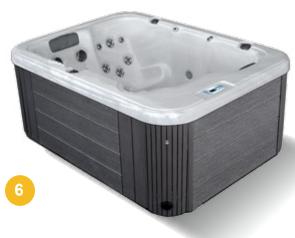

# SL525L

**SL525**L (Lounger Equipped)

60" x 83" x 33.5" Size: Jets: 25 Stainless & Gray

Seats: 3 adults Gallons: 225 **Dry Weight:** 475 lbs. Filled Weight: 2275 lbs.