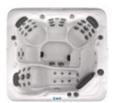

# SL525L

**SL525**L (Lounger Equipped)

60" x 83" x 33.5" Size: Jets: 25 Stainless & Gray

Seats: 3 adults Gallons: 225 **Dry Weight:** 475 lbs. Filled Weight: 2275 lbs.

## shorelinespa.com

**Digital Controls** On Demand Hydrotherapy

Air & Water Diverters User Friendly Design Allows User to Adjust the Amount of Air and Water Pressure

**Underwater LED Lighting** 

**Adjustable Stainless Steel Jets with Optional Illuminated** Jet Package

**Fountain Jets** 

**Maintenance Free Skirting** 

(Jet styles vary by model)

#### Standard Features on the SL525L **Optional Features** Gecko™ YE Pack • LED Back-lit Jets 50 ft2 Filtration LED Lit Skirting Corners 220V / 60A Icynene<sup>™</sup> Foam Insulation Laminar Fountain Jets (GL635L & GL525L) • (CIRC) Circulation Pump Digital Topside Control Lucite™ Acrylic Surface Material Padded Headrests . (IT) in.Touch™ Maintenance Free Skirting • (CL) in.Clear™ Sanitization System 1 Pump: Two-Speed Diverters ABS Bottom-Wrap 3.0 HP Continuous Duty • Elite Cabinets VGB Compliant Intake SimpleClear™ UV/Ozone Sanitation 7.0 HP Breakdown Torque Additional charges apply 3 Yr. Parts / Labor Warranty Heater LED Lighting