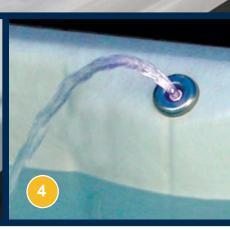

# SL525L



















**SL525**L (Lounger Equipped)

60" x 83" x 33.5" Size: Jets: 25 Stainless & Gray

Seats: 3 adults Gallons: 225 **Dry Weight:** 475 lbs. Filled Weight: 2275 lbs.

## shorelinespa.com

**Digital Controls** On Demand Hydrotherapy

Air & Water Diverters User Friendly Design Allows User to Adjust the Amount of Air and Water Pressure

**Underwater LED Lighting** 

**Adjustable Stainless Steel Jets with Optional Illuminated** Jet Package

**Fountain Jets** 

**Maintenance Free Skirting** 

(Jet styles vary by model)

#### Standard Features on the SL525L **Optional Features** Gecko™ YE Pack • LED Back-lit Jets 50 ft2 Filtration LED Lit Skirting Corners 220V / 60A Icynene<sup>™</sup> Foam Insulation Laminar Fountain Jets (GL635L & GL525L) • (CIRC) Circulation Pump Digital Topside Control Lu