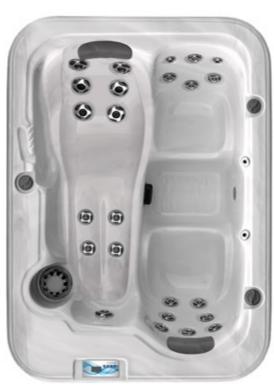

# SL525L

**SL525**L (Lounger Equipped)

60" x 83" x 33.5" Size: Jets: 25 Stainless & Gray

Seats: 3 adults Gallons: 225 **Dry Weight:** 475 lbs. Filled Weight: 2275 lbs.

## shorelinespa.com

**Digital Controls** On Demand Hydrotherapy

Air & Water Diverters User Friendly Design Allows User to Adjust the Amount of Air and Water Pressure

**Underwater LED Lighting** 

**Adjustable Stainless Steel Jets with Optional Illuminated** Jet Package

**Fountain Jets** 

**Maintenance Free Skirting** 

(Jet styles vary by model)

#### Standard Features on the SL525L **Optional Features** Gecko™ YE Pack • LED Back-lit Jets 50 ft2 Filtration LED Lit Skirting Corners 220V / 60A Icynene<sup>™</sup> Foam Insulation Laminar Fountain Jets (GL635L & GL525L) • (CIRC) Circulation Pump Digital Topside Control Lucite™ Acrylic Surface Material Padded Headrests . (IT) in.Touch™ Maintenance Free Skirting • (CL) in.Clear™ Sanitization System 1 Pump: Two-Speed Diverters ABS Bottom-Wrap 3.0 HP Continuous Duty • Elite Cabinets VGB Compliant Intake SimpleClear™ UV/Ozone Sanitation 7.0 HP Breakdown Torque Additional charges apply 3 Yr. Parts / Labor Warranty Heater LED Lighting