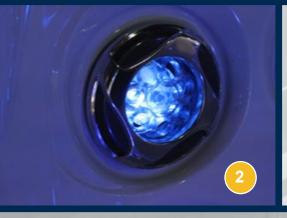

## shorelinespa.com

**Digital Controls** On Demand Hydrotherapy

Air & Water Diverters User Friendly Design Allows User to Adjust the Amount of Air and Water Pressure

**Underwater LED Lighting** 

**Adjustable Stainless Steel Jets with Optional Illuminated** Jet Package