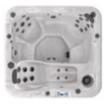

# SL525L

**SL525**L (Lounger Equipped)

60" x 83" x 33.5" Size: Jets: 25 Stainless & Gray

Seats: 3 adults Gallons: 225 **Dry Weight:** 475 lbs. Filled Weight: 2275 lbs.

## shorelinespa.com

**Digital Controls** On Demand Hydrotherapy

Air & Water Diverters User Friendly Design Allows User to Adjust the Amount of Air and Water Pressure

**Underwater LED Lighting** 

**Adjustable Stainless Steel Jets with Optional Illuminated** Jet Package

**Fountain Jets** 

**Maintenance Free Skirting** 

(Jet styles vary by model)

#### Standard Features on the SL525L **Optional Features** Gecko™ YE Pack • LED Back-lit Jets 50 ft2 Filtration LED Lit Skirting Corners 220V / 60A Icynene<sup>™</sup> Foam Insulation Laminar Fountain Jets (GL635L & GL525L) • (CIRC) Circulation Pump Digital Topside Control Lucite™ Acrylic Surface Material Padded Headrests . (IT) in.Touch™ Maintenance Free Skirting • (CL) in.Clear™ Sanitization System 1 Pump: Two-Speed Diverters ABS Bottom-Wrap 3.0 HP Continuous Duty • Elite Cabinets VGB Compliant Intake SimpleClear™ UV/Ozone Sanitation 7.0 HP Breakdown Torque Additional charges apply 3 Yr. Parts / Labor Warranty Heater LED Lighting