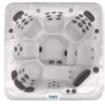

# SL525L

**SL525**L (Lounger Equipped)

60" x 83" x 33.5" Size: Jets: 25 Stainless & Gray

Seats: 3 adults Gallons: 225 **Dry Weight:** 475 lbs. Filled Weight: 2275 lbs.

## shorelinespa.com

**Digital Controls** On Demand Hydrotherapy

Air & Water Diverters User Friendly Design Allows User to Adjust the Amount of Air and Water Pressure

**Underwater LED Lighting** 

**Adjustable Stainless Steel Jets with Optional Illuminated** Jet Package

**Fountain Jets** 

**Maintenance Free Skirting** 

(Jet styles vary by model)

#### Standard Features on the SL525L **Optional Features** Gecko™ YE Pack • LED Back-lit Jets 50 ft2 Filtration LED Lit Skirting Corners 220V / 60A Icynene<sup>™</sup> Foam Insulation Laminar Fountain Jets (GL635L & GL525L) • (CIRC) Circulation Pump Digital Topside Control Lucite™ Acrylic Surface Material Padded Headrests . (IT) in.Touch™ Maintenance Free Skirting • (CL) in.Clear™ Sanitization System 1 Pump: Two-Speed Diverters ABS Bottom-Wrap 3.0 HP Continuous Duty • Elite Cabinets VGB Compliant Intake SimpleClear™ UV/Ozone Sanitation 7.0 HP Breakdown Torque Additional charges apply 3 Yr. Parts / Labor Warranty Heater LED Lighting