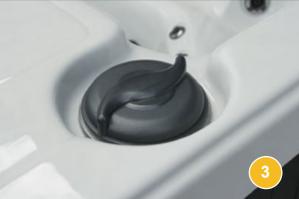

## shorelinespa.com

**Digital Controls** On Demand Hydrotherapy

Air & Water Diverters User Friendly Design Allows User to Adjust the Amount of Air and Water Pressure

**Underwater LED Lighting** 

**Adjustable Stainless Steel Jets with Optional Illuminated** Jet Package