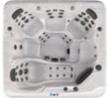

# SL525L

**SL525**L (Lounger Equipped)

60" x 83" x 33.5" Size: Jets: 25 Stainless & Gray

Seats: 3 adults Gallons: 225 **Dry Weight:** 475 lbs. Filled Weight: 2275 lbs.

## shorelinespa.com

**Digital Controls** On Demand Hydrotherapy

Air & Water Diverters User Friendly Design Allows User to Adjust the Amount of Air and Water Pressure

**Underwater LED Lighting** 

**Adjustable Stainless Steel Jets with Optional Illuminated** Jet Package

**Fountain Jets** 

**Maintenance Free Skirting** 

(Jet styles vary by model)

#### Standard Features on the SL525L **Optional Features** Gecko™ YE Pack • LED Back-lit Jets 50 ft2 Filtration LED Lit Skirting Corners 220V / 60A Icynene<sup>™</sup> Foam Insulation Laminar Fountain Jets (GL635L & GL525L) • (CIRC) Circulation Pump Digital Topside Control Lucite™ Acrylic Surface Material Padded Headrests . (IT) in.Touch™ Maintenance Free Skirting • (CL) in.Clear™ Sanitization System 1 Pump: Two-Speed Diverters ABS Bottom-Wrap 3.0 HP Continuous Duty • Elite Cabinets VGB Compliant Intake SimpleClear™ UV/Ozone Sanitation 7.0 HP Breakdown Torque Additional charges apply 3 Yr. Parts / Labor Warranty Heater LED Lighting