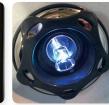

# C500LED

# Cove has a hot tub for everyone! The standard line of Cove Hot Tubs come with 4 KW heaters. Ozonater, and Deluxe LED light packages.

Cove's 4 KW inline heater provides fast and convenient heating and recovery time for those cold climates, where enjoying your hot tub is the best way to spend time in the great outdoors.

The Deluxe LED light package includes outside cabinet lighting along with more vibrant inside LED lighting to set the mood for relaxing and the relief of stress by the use of chromo therapy. Square sided models include an adjustable LED waterfall to help enhance your relaxation time.

The standard Corona Discharge Ozonater provides peace of mind and a reduction of hot tub sanitizers by approximately 40% over the life of the hot tub.











Jet Lighting









70" W x 80" L x 35" H



Footwell/Side Wall Light

Waterfall

# C500LED

### **STANDARD FEATURES**

| 23 Jets             |
|---------------------|
| LED Lighting        |
| Ozone System        |
| 70" x 80" x 35"     |
| 240v                |
| 2.0 HP Pump,        |
| 180 GPM             |
| 250 Gallons         |
| Dry Weight 395 lbs. |

## OTHER COVE SPA LED MODELS



# C220LED 78.5" W x 35" H



C650LED 80" W x 82" L x 35" H





All Cove Spas are pHin ready

#### PERMA SHELL COLORS





Starlight Blue

# **CABINET COLORS**





Charcoal Permawood™

#### **OPTIONAL FEATURES**





Shelves



Mahogany Permawood™

Stainless Steel Banding (only available on round models)

Your Authorized Cove Spa Dealer



C850LED 84" W x 96" L x 36" H



#### www.hottubs.com