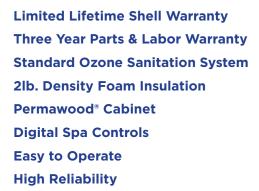

### **STANDARD FEATURES**

| 23 Jets             |
|---------------------|
| LED Lighting        |
| Ozone System        |
| 70" x 80" x 35"     |
| 240v                |
| 2.0 HP Pump,        |
| 180 GPM             |
| 250 Gallons         |
| Dry Weight 395 lbs. |