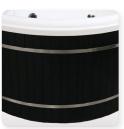

The standard Corona Discharge Ozonater provides peace of mind and a reduction of hot tub sanitizers by approximately 40% over the life of the hot tub.

Jet Lighting

70" W x 80" L x 35" H

Footwell/Side Wall Light

# **CABINET COLORS**

Charcoal Permawood™