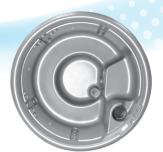

# C500LED

The standard Corona Discharge Ozonater provides peace of mind and a reduction of hot tub sanitizers by approximately 40% over the life of the hot tub.

Jet Lighting

70" W x 80" L x 35" H

Footwell/Side Wall Light

Waterfall

### **STANDARD FEATURES**

| 23 Jets             |
|---------------------|
| LED Lighting        |
| Ozone System        |
| 70" x 80" x 35"     |
| 240v                |
| 2.0 HP Pump,        |
| 180 GPM             |
| 250 Gallons         |
| Dry Weight 395 lbs. |