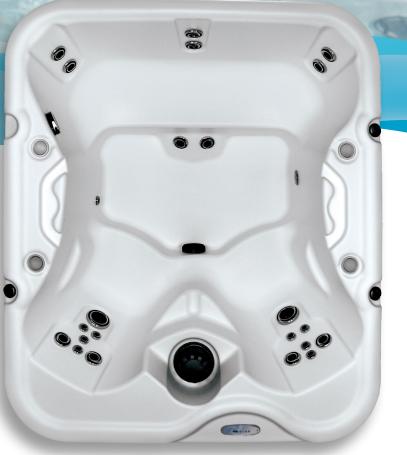

### **STANDARD FEATURES**

| 23 Jets             |
|---------------------|
| LED Lighting        |
| Ozone System        |
| 70" x 80" x 35"     |
| 240v                |
| 2.0 HP Pump,        |
| 180 GPM             |
| 250 Gallons         |
| Dry Weight 395 lbs. |