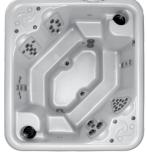

# C500LED

### **STANDARD FEATURES**

| 23 Jets             |
|---------------------|
| LED Lighting        |
| Ozone System        |
| 70" x 80" x 35"     |
| 240v                |
| 2.0 HP Pump,        |
| 180 GPM             |
| 250 Gallons         |
| Dry Weight 395 lbs. |