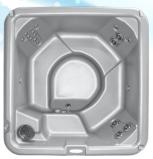

# C500LED

The Deluxe LED light package includes outside cabinet lighting along with more vibrant inside LED lighting to set the mood for relaxing and the relief of stress by the use of chromo therapy. Square sided models include an adjustable LED waterfall to help enhance your relaxation time.

The standard Corona Discharge Ozonater provides peace of mind and a reduction of hot tub sanitizers by approximately 40% over the life of the hot tub.

Jet Lighting

70" W x 80" L x 35" H

Footwell/Side Wall Light

Waterfall

### **STANDARD FEATURES**

| 23 Jets             |
|---------------------|
| LED Lighting        |
| Ozone System        |
| 70" x 80" x 35"     |
| 240v                |
| 2.0 HP Pump,        |
| 180 GPM             |
| 250 Gallons         |
| Dry Weight 395 lbs. |