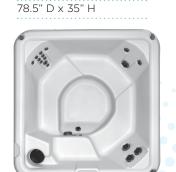

## OTHER COVE SPA PLUG & PLAY MODELS

C410

**C110** 78.5" D x 31" H

**C510** 70" W x 80" L x 34" H

**C610** 80" W x 82" L x 35" H