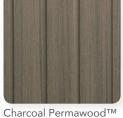

|

## OTHER COVE SPA PLUG & PLAY MODELS





C410

**C110** 78.5" D x 31" H



**C510** 70" W x 80" L x 34" H



**C610** 80" W x 82" L x 35" H



#### www.hottubs.com

The manufacturer reserves the right to change product selections and/or make product modification.



Color samples shown here are representations of actual color, but are for identification only. Because the color may vary, there is no guarantee that this color will be an exact match to the image shown Printed in the USA Limited Lifetime Shell Warranty Three Year Parts & Labor Warranty Standard Ozone Sanitation System 2lb. Density Foam Insulation Permawood® Cabinet Digital Spa Controls Easy to Operate High Reliability



All Cove Spas are pHin ready

#### PERMA SHELL COLORS



Starlight Blue

#### CABINET COLORS

White





Black Permawood™ Char

#### **OPTIONAL FEATURES**





Steps



Shelves

Stainless Steel Banding

Your Authorized Cove Spa Dealer



Mahogany Permawood™



(only available on round models)