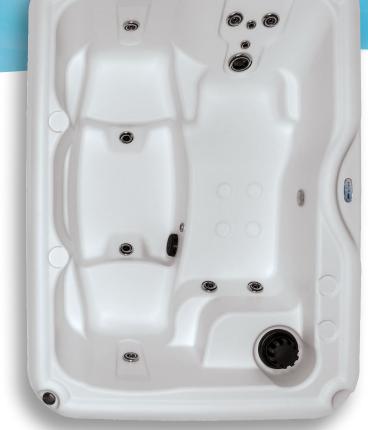

# C310

62" W x 84" L x 34" H

## **C310**

### **STANDARD FEATURES**

| 12 Jets                                 |
|-----------------------------------------|
| Standard Lighting                       |
| Ozone System                            |
| Cove Wrap™ Insulation                   |
| 62" x 84" x 34"                         |
| 110v "Plug & Play" (GFCI Cord Included) |
| 1.0 HP Pump,                            |
| 155 GPM                                 |
| 240 Gallons                             |
| Dry Weight 416 lbs.                     |