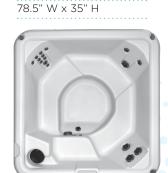

78.5" W x 31" H

50 CO CO

### **STANDARD FEATURES**

| 13 Jets                                 |
|-----------------------------------------|
| Standard Lighting                       |
| Ozone System                            |
| Cove Wrap™ Insulation                   |
| 78.5" x 31"                             |
| 110v "Plug & Play" (GFCI Cord Included) |
| 1.0 HP Pump,                            |
| 155 GPM                                 |
| 266 Gallons                             |
| Dry Weight 270 lbs.                     |