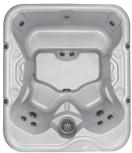

### **OTHER COVE SPA PLUG & PLAY MODELS**

C310 62" W x 84" L x 34" H

C510 70" W x 80" L x 34" H

C610 80" W x 82" L x 35" H

www.hottubs.com

The manufacturer reserves the right to change product selections and/or make product modification.