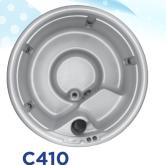

## C110

### **STANDARD FEATURES**

| 13 Jets                                 |
|-----------------------------------------|
| Standard Lighting                       |
| Ozone System                            |
| Cove Wrap™ Insulation                   |
| 78.5" x 31"                             |
| 110v "Plug & Play" (GFCI Cord Included) |
| 1.0 HP Pump,                            |
| 155 GPM                                 |
| 266 Gallons                             |
| Dry Weight 270 lbs.                     |