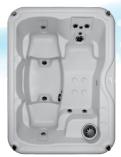

### **OTHER COVE SPA PLUG & PLAY MODELS**

C310 62" W x 84" L x 34" H

C510 70" W x 80" L x 34" H

C610 80" W x 82" L x 35" H

www.hottubs.com

The manufacturer reserves the right to change product selections and/or make product modification.