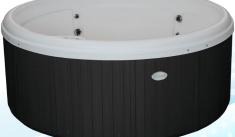

## C110

### **STANDARD FEATURES**

| 13 Jets                                 |
|-----------------------------------------|
| Standard Lighting                       |
| Ozone System                            |
| Cove Wrap™ Insulation                   |
| 78.5" x 31"                             |
| 110v "Plug & Play" (GFCI Cord Included) |
| 1.0 HP Pump,                            |
| 155 GPM                                 |
| 266 Gallons                             |
| Dry Weight 270 lbs.                     |

## **CABINET COLORS**

White

Black Permawood™

Charcoal Permawood™

**OPTIONAL FEATURES** 

Shelves

Stainless Steel Banding (only available on round models)

Your Authorized Cove Spa Dealer