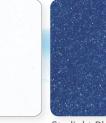

Weight 270 lbs.                     |

### **OTHER COVE SPA PLUG & PLAY MODELS**





C310 62" W x 84" L x 34" H



C510 70" W x 80" L x 34" H



C610 80" W x 82" L x 35" H



www.hottubs.com

The manufacturer reserves the right to change product selections and/or make product modification.



Color samples shown here are representations of actual color, but are for identification only. Because the color may vary, there is no guarantee that this color will be an exact match to the image shown Printed in the USA

**Limited Lifetime Shell Warranty Three Year Parts & Labor Warranty Standard Ozone Sanitation System 2lb. Density Foam Insulation** Permawood<sup>®</sup> Cabinet **Digital Spa Controls Easy to Operate High Reliability** 



All Cove Spas are pHin ready

### **PERMA SHELL COLORS**



Starlight Blue

## **CABINET COLORS**

White



Black Permawood™



Charcoal Permawood™

**OPTIONAL FEATURES** 





Shelves



Stainless Steel Banding (only available on round models)

Your Authorized Cove Spa Dealer



Mahogany Permawood™